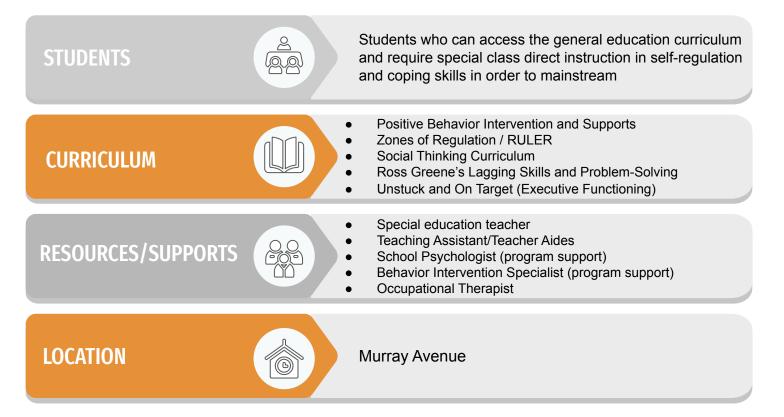

# Mamaroneck UFSD Continuum of Special Education Services

### **Consultant Teacher and Resource Room**



# **Integrated Co-Teaching (ICT)**



## Elementary: Special Class (8:1 and 12:1)



### **Consultant Teacher and Resource Room**



# **Integrated Co-Teaching (ICT)**



## Elementary: Special Class (8:1 and 12:1)



## Elementary: Special Class (8:1 Alternate Assessment)



# Elementary: ExSEL (Explicit Social Emotional Learning)



## Secondary: Special Class (15:1 Content Areas)



## Secondary: Special Class (8:1 and 12:1 Alternate Assessment)



# Secondary: ExSEL (Explicit Social Emotional Learning)



# Secondary: TASC (Therapeutic Academic Support Class)



# Secondary: Emotional Support Program (ESP)



## Secondary: Transition Academy (8:1 and 12:1)



### **District-Wide Programs Overview**

| PRESCHOOL                 | ELEMENTARY             | MIDDLE<br>SCHOOL             | HIGH<br>SCHOOL               |
|---------------------------|------------------------|------------------------------|------------------------------|
|                           | Consultant Teacher/    | Consultant Teacher/          | Consultant Teacher/          |
|                           | Resource Room          | Resource Room