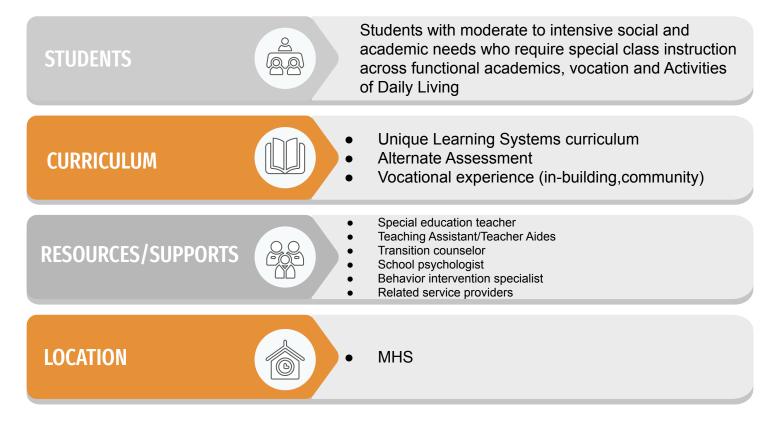

# Mamaroneck UFSD Continuum of Special Education Services

### **Consultant Teacher and Resource Room**



# **Integrated Co-Teaching (ICT)**



## Elementary: Special Class (8:1 and 12:1)



### **Consultant Teacher and Resource Room**



# **Integrated Co-Teaching (ICT)**



## Elementary: Special Class (8:1 and 12:1)



## Elementary: Special Class (8:1 Alternate Assessment)



# Elementary: ExSEL (Explicit Social Emotional Learning)



## Secondary: Special Class (15:1 Content Areas)



## Secondary: Special Class (8:1 and 12:1 Alternate Assessment)



# Secondary: ExSEL (Explicit Social Emotional Learning)



# Secondary: TASC (Therapeutic Academic Support Class)



# Secondary: Emotional Support Program (ESP)



## Secondary: Transition Academy (8:1 and 12:1)



### **District-Wide Programs Overview**

| PRESCHOOL                 | ELEMENTARY             | MIDDLE<br>SCHOOL             | HIGH<br>SCHOOL               |
|---------------------------|------------------------|------------------------------|------------------------------|
|                           | Consultant Teacher/    | Consultant Teacher/          | Consultant Teacher/          |
|                           | Resource Room          | Resource Room                | Resource Room                |
| Special Class in an       | Integrated Co-Teaching | Integrated Co-Teaching       | Integrated Co-Teaching       |
| Integrated Setting (SCIS) | (ICT)                  | (ICT)                        | (ICT)                        |
| Special Class (12:1)      | Special Class (12:1)   |