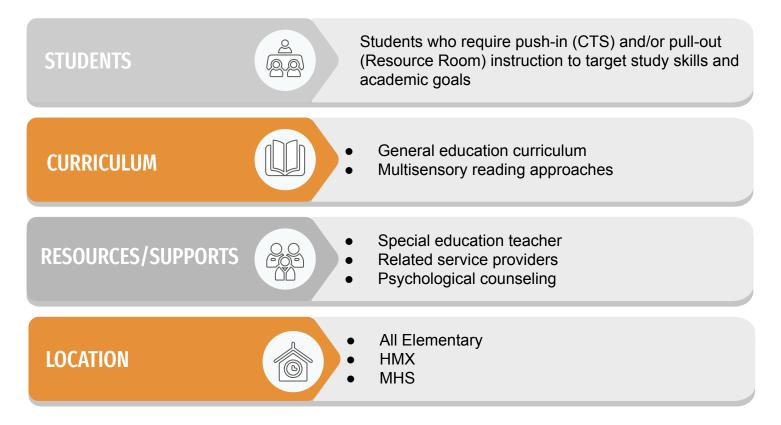

# Mamaroneck UFSD Continuum of Special Education Services

### **Consultant Teacher and Resource Room**



# **Integrated Co-Teaching (ICT)**



## Elementary: Special Class (8:1 and 12:1)



### **Consultant Teacher and Resource Room**



# **Integrated Co-Teaching (ICT)**



## Elementary: Special Class (8:1 and 12:1)



## Elementary: Special Class (8:1 Alternate Assessment)



# Elementary: ExSEL (Explicit Social Emotional Learning)



## Secondary: Special Class (15:1 Content Areas)



## Secondary: Special Class (8:1 and 12:1 Alternate Assessment)



# Secondary: ExSEL (Explicit Social Emotional Learning)



# Secondary: TASC (Therapeutic Academic Support Class)



# Secondary: Emotional Support Program (ESP)



## Secondary: Transition Academy (8:1 and 12:1)



### **District-Wide Programs Overview**

| PRESCHOOL                 | ELEMENTARY             | MIDDLE<br>SCHOOL             |