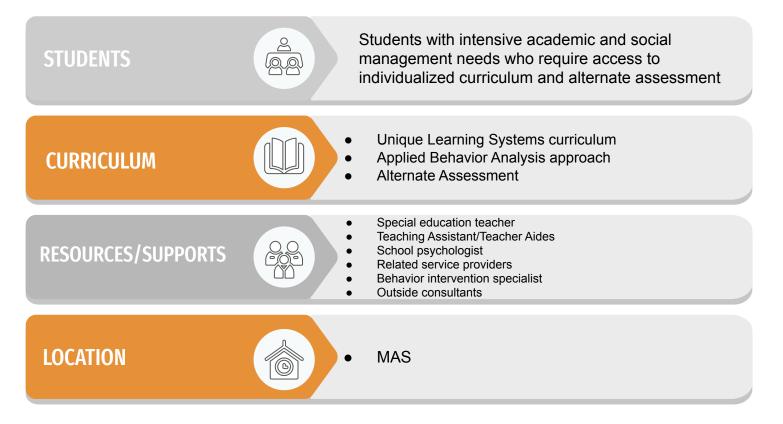

# Mamaroneck UFSD Continuum of Special Education Services

### **Consultant Teacher and Resource Room**



# **Integrated Co-Teaching (ICT)**



## Elementary: Special Class (8:1 and 12:1)



### **Consultant Teacher and Resource Room**



# **Integrated Co-Teaching (ICT)**



## Elementary: Special Class (8:1 and 12:1)



## Elementary: Special Class (8:1 Alternate Assessment)



# Elementary: ExSEL (Explicit Social Emotional Learning)



## Secondary: Special Class (15:1 Content Areas)



## Secondary: Special Class (8:1 and 12:1 Alternate Assessment)



# Secondary: ExSEL (Explicit Social Emotional Learning)



# Secondary: TASC (Therapeutic Academic Support Class)



# Secondary: Emotional Support Program (ESP)



## Secondary: Transition Academy (8:1 and 12:1)



### **District-Wide Programs Overview**

| PRESCHOOL                 | ELEMENTARY             | MIDDLE<br>SCHOOL             | HIGH<br>SCHOOL               |
|---------------------------|------------------------|------------------------------|------------------------------|
|                           | Consultant Teacher/    | Consultant Teacher/          | Consultant Teacher/          |
|