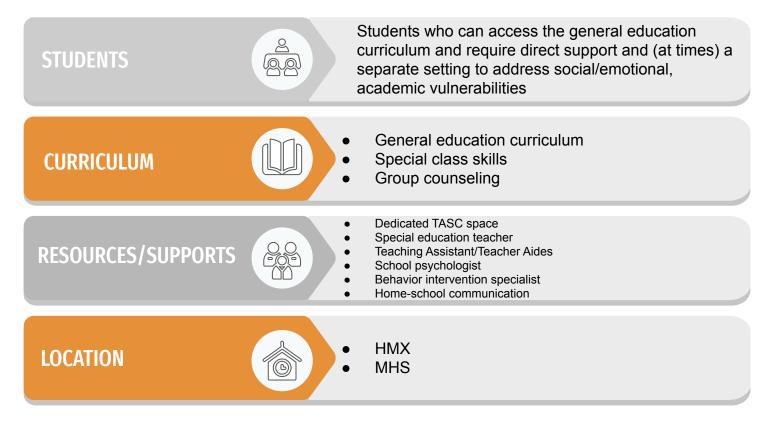

# Mamaroneck UFSD Continuum of Special Education Services

### **Consultant Teacher and Resource Room**



# **Integrated Co-Teaching (ICT)**



## Elementary: Special Class (8:1 and 12:1)



### **Consultant Teacher and Resource Room**



# **Integrated Co-Teaching (ICT)**



## Elementary: Special Class (8:1 and 12:1)



## Elementary: Special Class (8:1 Alternate Assessment)



# Elementary: ExSEL (Explicit Social Emotional Learning)



## Secondary: Special Class (15:1 Content Areas)



## Secondary: Special Class (8:1 and 12:1 Alternate Assessment)



# Secondary: ExSEL (Explicit Social Emotional Learning)



# Secondary: TASC (Therapeutic Academic Support Class)



# Secondary: Emotional Support Program (ESP)



## Secondary: Transition Academy (8:1 and 12:1)



### **District-Wide Programs Overview**

| PRESCHOOL                 | ELEMENTARY             | MIDDLE<br>SCHOOL             | HIGH<br>SCHOOL               |
|---------------------------|------------------------|------------------------------|------------------------------|
|                           | Consultant Teacher/    | Consultant Teacher/          | Consultant Teacher/          |
|                           | Resource Room          | Resource Room                | Resource Room                |
| Special Class in an       | Integrated Co-Teaching | Integrated Co-Teaching       | Integrated Co-Teaching       |
| Integrated Setting (SCIS) | (ICT)                  | (ICT)