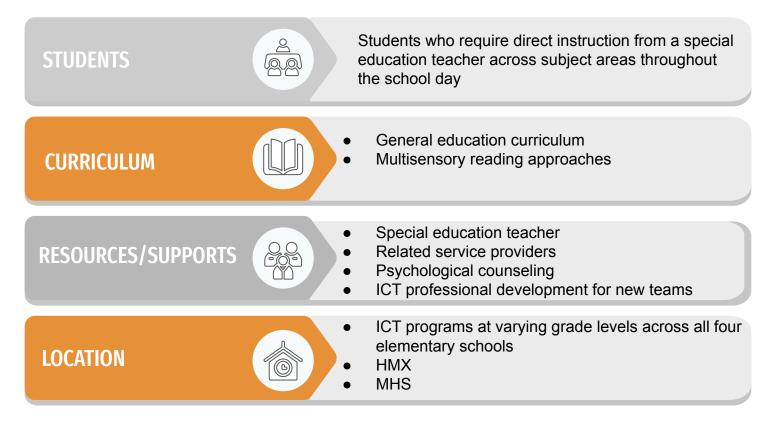

# Mamaroneck UFSD Continuum of Special Education Services

### **Consultant Teacher and Resource Room**



# **Integrated Co-Teaching (ICT)**



## Elementary: Special Class (8:1 and 12:1)



### **Consultant Teacher and Resource Room**



# **Integrated Co-Teaching (ICT)**



## Elementary: Special Class (8:1 and 12:1)



## Elementary: Special Class (8:1 Alternate Assessment)



# Elementary: ExSEL (Explicit Social Emotional Learning)



## Secondary: Special Class (15:1 Content Areas)



## Secondary: Special Class (8:1 and 12:1 Alternate Assessment)



# Secondary: ExSEL (Explicit Social Emotional Learning)



# Secondary: TASC (Therapeutic Academic Support Class)



# Secondary: Emotional Support Program (ESP)



## Secondary: Transition Academy (8:1 and 12:1)



### **District-Wide Programs Overview**

| PRESCHOOL                 | ELEMENTARY             | MIDDLE<br>SCHOOL             | HIGH<br>SCHOOL               |
|-----