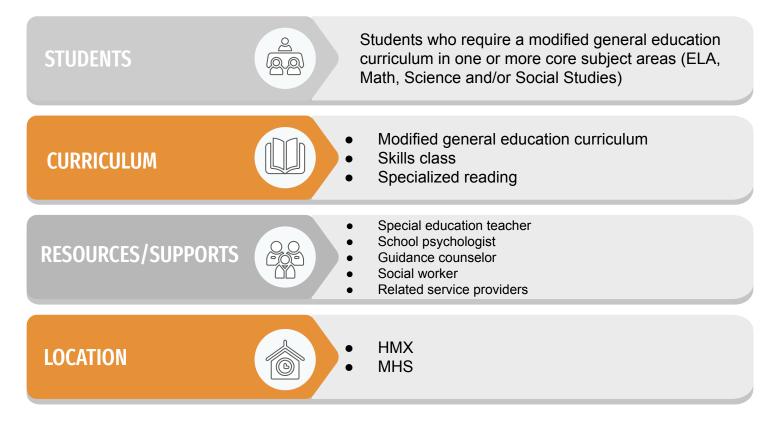

# Mamaroneck UFSD Continuum of Special Education Services

### **Consultant Teacher and Resource Room**



# **Integrated Co-Teaching (ICT)**



## Elementary: Special Class (8:1 and 12:1)



### **Consultant Teacher and Resource Room**



# **Integrated Co-Teaching (ICT)**



## Elementary: Special Class (8:1 and 12:1)



## Elementary: Special Class (8:1 Alternate Assessment)



# Elementary: ExSEL (Explicit Social Emotional Learning)



## Secondary: Special Class (15:1 Content Areas)



## Secondary: Special Class (8:1 and 12:1 Alternate Assessment)



# Secondary: ExSEL (Explicit Social Emotional Learning)



# Secondary: TASC (Therapeutic Academic Support Class)



# Secondary: Emotional Support Program (ESP)



## Secondary: Transition Academy (8:1 and 12:1)



### **District-Wide Programs Overview**

| PRESCHOOL                 | ELEMENTARY             | MIDDLE<br>SCHOOL             | HIGH<br>SCHOOL               |
|---------------------------|------------------------|------------------------------|------------------------------|
|                           | Consultant Teacher/    | Consultant Teacher/          | Consultant Teacher/          |
|                           | Resource Room          | Resource Room                | Resource Room                |
| Spec