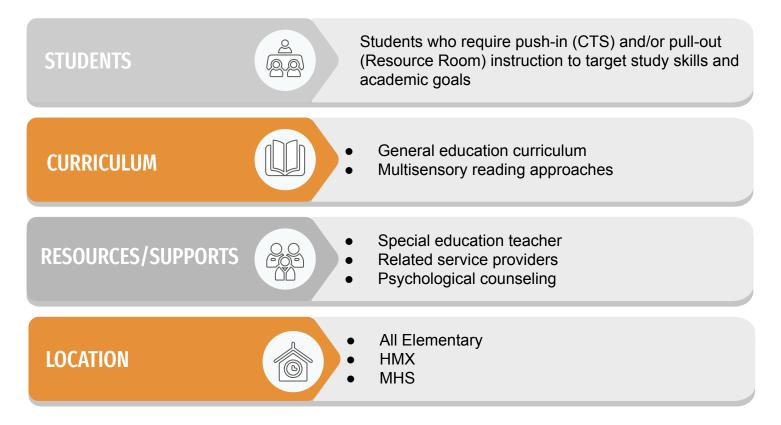

# Mamaroneck UFSD Continuum of Special Education Services

### **Consultant Teacher and Resource Room**



# **Integrated Co-Teaching (ICT)**



## Elementary: Special Class (8:1 and 12:1)



### **Consultant Teacher and Resource Room**



# **Integrated Co-Teaching (ICT)**



## Elementary: Special Class (8:1 and 12:1)



## Elementary: Special Class (8:1 Alternate Assessment)



# Elementary: ExSEL (Explicit Social Emotional Learning)



## Secondary: Special Class (15:1 Content Areas)



## Secondary: Special Class (8:1 and 12:1 Alternate Assessment)



# Secondary: ExSEL (Explicit Social Emotional Learning)



# Secondary: TASC (Therapeutic Academic Support Class)



# Secondary: Emotional Support Program (ESP)



## Secondary: Transition Academy (8:1 and 12:1)



### **District-Wide Programs Overview**

| PRESCHOOL                 | ELEMENTARY             | MIDDLE<br>SCHOOL             | HIGH<br>SCHOOL               |
|---------------------------|------------------------|------------------------------|----------------