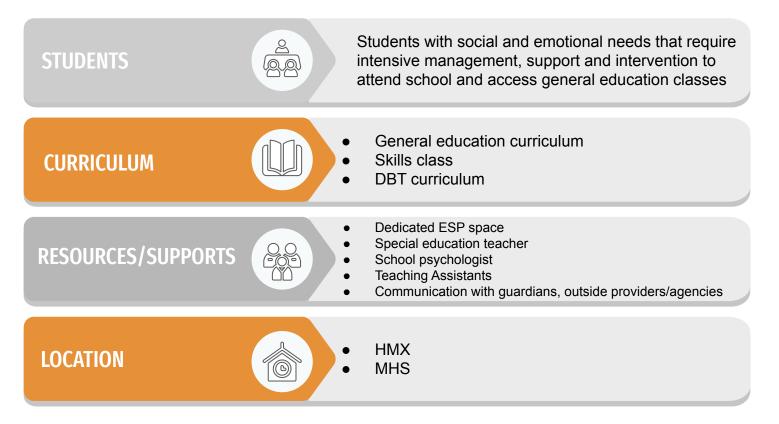

# Mamaroneck UFSD Continuum of Special Education Services

### **Consultant Teacher and Resource Room**



# **Integrated Co-Teaching (ICT)**



## Elementary: Special Class (8:1 and 12:1)



### **Consultant Teacher and Resource Room**



# **Integrated Co-Teaching (ICT)**



## Elementary: Special Class (8:1 and 12:1)



## Elementary: Special Class (8:1 Alternate Assessment)



# Elementary: ExSEL (Explicit Social Emotional Learning)



## Secondary: Special Class (15:1 Content Areas)



## Secondary: Special Class (8:1 and 12:1 Alternate Assessment)



# Secondary: ExSEL (Explicit Social Emotional Learning)



# Secondary: TASC (Therapeutic Academic Support Class)



# Secondary: Emotional Support Program (ESP)



## Secondary: Transition Academy (8:1 and 12:1)



### **District-Wide Programs Overview**

| PRESCHOOL                 | ELEMENTARY             | MIDDLE<br>SCHOOL             | HIGH<br>SCHOOL               |
|---------------------------|------------------------|------------------------------|------------------------------|
|                           | Consultant Teacher/    | Consultant Teacher/          | Consultant Teacher/          |
|                           | Resource Room          | Resource Room                | Resource Room                |
| Special Class in an       | Integrated Co-Teaching | Integrated Co-Teaching       | Integrated Co-Teaching       |
| Integrated Setting (SCIS) | (ICT)                  | (ICT)                        | (ICT)                        |
| Sp