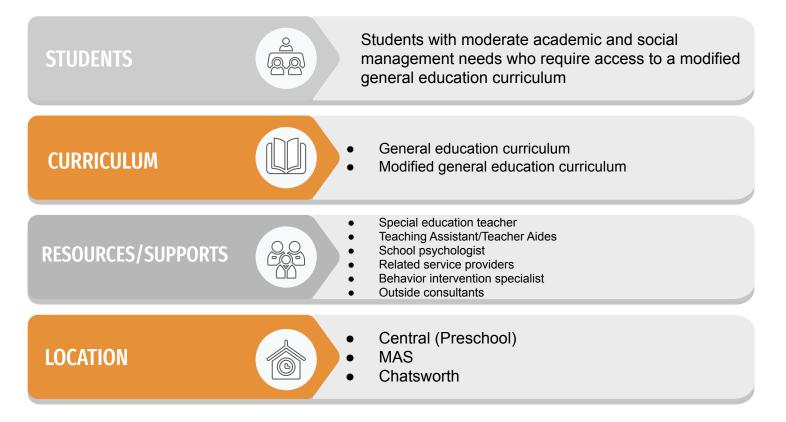

# Mamaroneck UFSD Continuum of Special Education Services

### **Consultant Teacher and Resource Room**



# **Integrated Co-Teaching (ICT)**



## Elementary: Special Class (8:1 and 12:1)



### **Consultant Teacher and Resource Room**



# **Integrated Co-Teaching (ICT)**



## Elementary: Special Class (8:1 and 12:1)



## Elementary: Special Class (8:1 Alternate Assessment)



# Elementary: ExSEL (Explicit Social Emotional Learning)



## Secondary: Special Class (15:1 Content Areas)



## Secondary: Special Class (8:1 and 12:1 Alternate Assessment)



# Secondary: ExSEL (Explicit Social Emotional Learning)



# Secondary: TASC (Therapeutic Academic Support Class)



# Secondary: Emotional Support Program (ESP)



## Secondary: Transition Academy (8:1 and 12:1)



### **District-Wide Programs Overview**

| PRESCHOOL                 | ELEMENTARY             | MIDDLE<br>SCHOOL             | HIGH<br>SCHOOL               |
|---------------------------|------------------------