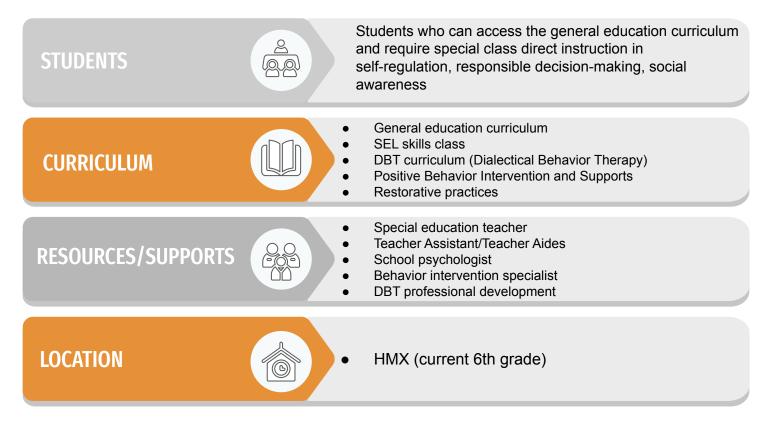

# Mamaroneck UFSD Continuum of Special Education Services

### **Consultant Teacher and Resource Room**



# **Integrated Co-Teaching (ICT)**



## Elementary: Special Class (8:1 and 12:1)



### **Consultant Teacher and Resource Room**



# **Integrated Co-Teaching (ICT)**



## Elementary: Special Class (8:1 and 12:1)



## Elementary: Special Class (8:1 Alternate Assessment)



# Elementary: ExSEL (Explicit Social Emotional Learning)



## Secondary: Special Class (15:1 Content Areas)



## Secondary: Special Class (8:1 and 12:1 Alternate Assessment)



# Secondary: ExSEL (Explicit Social Emotional Learning)



# Secondary: TASC (Therapeutic Academic Support Class)



# Secondary: Emotional Support Program (ESP)



## Secondary: Transition Academy (8:1 and 12:1)



### **District-Wide Programs Overview**

| PRESCHOOL                 | ELEMENTARY             | MIDDLE<br>SCHOOL             | HIGH<br>SCHOOL               |
|---------------------------|------------------------|------------------------------|------------------------------|
|                           | Consultant Teacher/    | Consultant Teacher/          | Consultant Teacher/          |
|                           | Resource Room          | Resource Room                | Resource Room                |
| Special Class in an       | Integrated Co-Teaching | Integrated Co-Teaching       | Integrated Co-Teaching       |
| Integrated Se