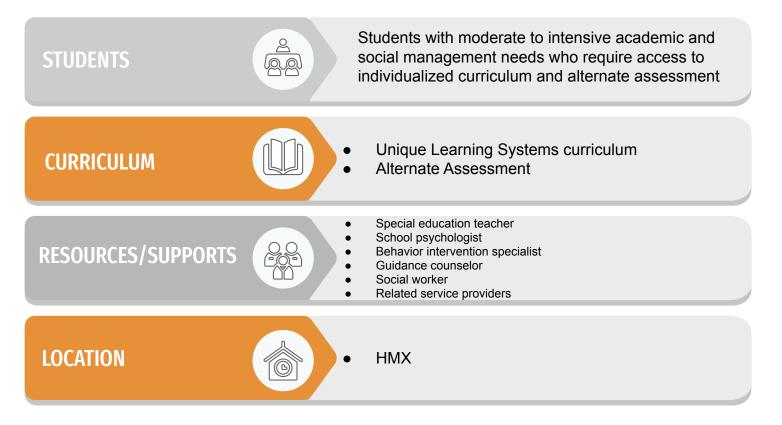

# Mamaroneck UFSD Continuum of Special Education Services

### **Consultant Teacher and Resource Room**



# **Integrated Co-Teaching (ICT)**



## Elementary: Special Class (8:1 and 12:1)



### **Consultant Teacher and Resource Room**



# **Integrated Co-Teaching (ICT)**



## Elementary: Special Class (8:1 and 12:1)



## Elementary: Special Class (8:1 Alternate Assessment)



# Elementary: ExSEL (Explicit Social Emotional Learning)



## Secondary: Special Class (15:1 Content Areas)



## Secondary: Special Class (8:1 and 12:1 Alternate Assessment)



# Secondary: ExSEL (Explicit Social Emotional Learning)



# Secondary: TASC (Therapeutic Academic Support Class)



# Secondary: Emotional Support Program (ESP)



## Secondary: Transition Academy (8:1 and 12:1)



### **District-Wide Programs Overview**

| PRESCHOOL                 | ELEMENTARY             | MIDDLE<br>SCHOOL             | HIGH<br>SCHOOL               |
|---------------------------|------------------------|------------------------------|------------------------------|
|                           | Consultant Teacher/    | Consultant Teacher/          | Consultant Teacher/          |
|                           | Resource Room          | Resource Room                | Resource Room                |
| Special Class in an       | Integrated Co-Teaching | Integrated Co-Teac