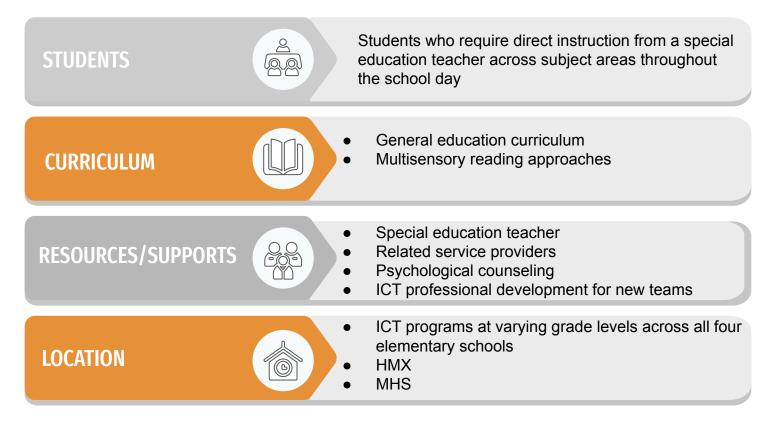

# Mamaroneck UFSD Continuum of Special Education Services

### **Consultant Teacher and Resource Room**



# **Integrated Co-Teaching (ICT)**



## Elementary: Special Class (8:1 and 12:1)



### **Consultant Teacher and Resource Room**



# **Integrated Co-Teaching (ICT)**



## Elementary: Special Class (8:1 and 12:1)



## Elementary: Special Class (8:1 Alternate Assessment)



# Elementary: ExSEL (Explicit Social Emotional Learning)



## Secondary: Special Class (15:1 Content Areas)



## Secondary: Special Class (8:1 and 12:1 Alternate Assessment)



# Secondary: ExSEL (Explicit Social Emotional Learning)



# Secondary: TASC (Therapeutic Academic Support Class)



# Secondary: Emotional Support Program (ESP)



## Secondary: Transition Academy (8:1 and 12:1)



### **District-Wide Programs Overview**

| PRESCHOOL                 | ELEMENTARY             | MIDDLE<br>SCHOOL             | HIGH<br>SCHOOL               |
|---------------------------|------------------------|------------------------------|------------------------------|
|