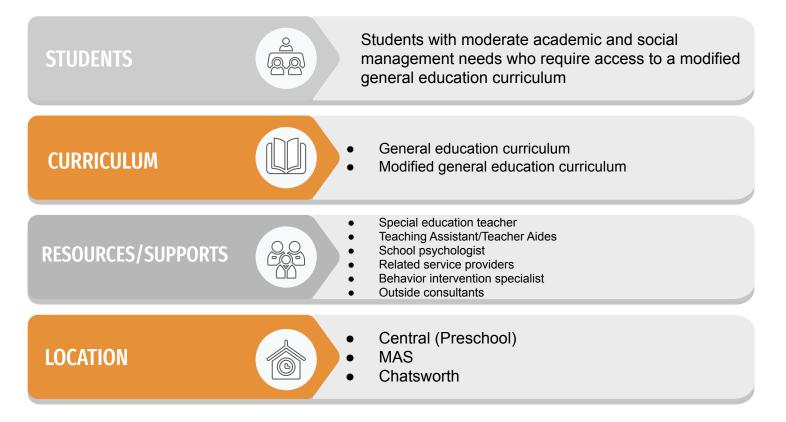

# Mamaroneck UFSD Continuum of Special Education Services

### **Consultant Teacher and Resource Room**



# **Integrated Co-Teaching (ICT)**



## Elementary: Special Class (8:1 and 12:1)



### **Consultant Teacher and Resource Room**



# **Integrated Co-Teaching (ICT)**



## Elementary: Special Class (8:1 and 12:1)



## Elementary: Special Class (8:1 Alternate Assessment)



# Elementary: ExSEL (Explicit Social Emotional Learning)



## Secondary: Special Class (15:1 Content Areas)



## Secondary: Special Class (8:1 and 12:1 Alternate Assessment)



# Secondary: ExSEL (Explicit Social Emotional Learning)



# Secondary: TASC (Therapeutic Academic Support Class)



# Secondary: Emotional Support Program (ESP)



## Secondary: Transition Academy (8:1 and 12:1)



### **District-Wide Programs Overview**

| PRESCHOOL                 | ELEMENTARY             | MIDDLE<br>SCHOOL             | HIGH<br>SCHOOL               |
|---------------------------|------------------------|------------------------------|------------------------------|
|                           | Consultant Teacher/    | Consultant Tea